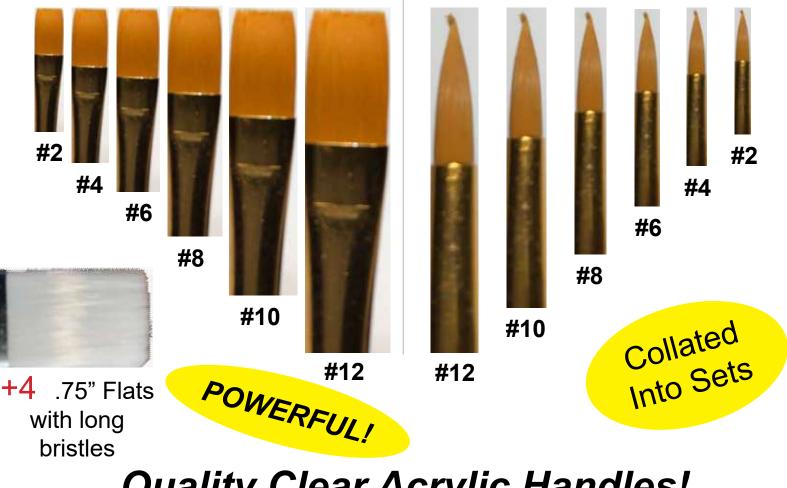

### Save These Materials...and SAVE \$\$\$! **Quality NuClear Brushes! RB120** 100 Flats **RB121** 96 Rounds \$17.00 \$17.00

16 each of #12, 10, 8, 6, 4, 2

**Quality Clear Acrylic Handles! Quality Taklon Bristles!** 