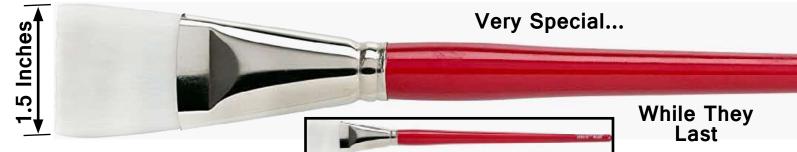

## The Art Sherpa #30 Long Handle Bright

THE ART SHERPA: Cinnamon Cooney is an artist and a YouTube sensation! She gives tutorials on her channel for beginner artists. BRIGHT BRUSH: This #30 tight stroke control Bright brush is an excellent tool to use when creating abstract designs, fine lines, or color blocking. The long red handle is comfortable to hold and ideal for easel creations. ACRYLICS: This brush can be paired with an assortment of acrylic paints, even heavybodied acrylics. It offers excellent paint and tip control, inspiring confidence. This brush has a stiff white tip and a beautiful long red handle for easel painting.

> List Price: 68.75 Amazon Price: 37.81

#SHERPA-30

9,99