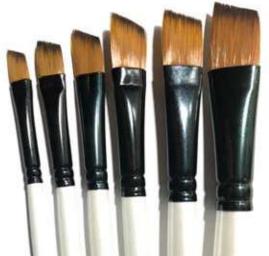

**SCHOOL**<sup>III</sup> **BIG FLATS** 

## American Students Deserve The Best! **Top Quality Professional Brushes At Special School Prices!**

Built To Last! Easy To Hold.

 Sturdy GORGEOUS Wood Handles! Durable Superb Quality Taklon!

- Top Quality Craftsmanship
- •Easy to Clean

SPECIAL INTRODUCTORY

PRICE

**60%** OFF

•Built for Repeat Usage. Professional Look & Performance!

8.5" Lona 8 3/8" Long 8.25" Long

**BIG FLATS SUPERPACK<sup>™</sup>** 42 Brushes, 10 each size Plus FREE M601 & M602

M406 42 Brushes List 123.10 36.99

## Individual BIG FLATS

M401 1" Big Flat List 3.99 **1.59** M402 3/4" Big Flat List 3.39 1.35 M403 1/2" Big Flat List 2.69 1.08 3/8" Big Flat List 2.29 M404 .92

> **BIG FLATS Work Great With** Acrylics, Watercolors, **Tempera & Oils**

8" Long

2.25" X-WIDE M602 2.39