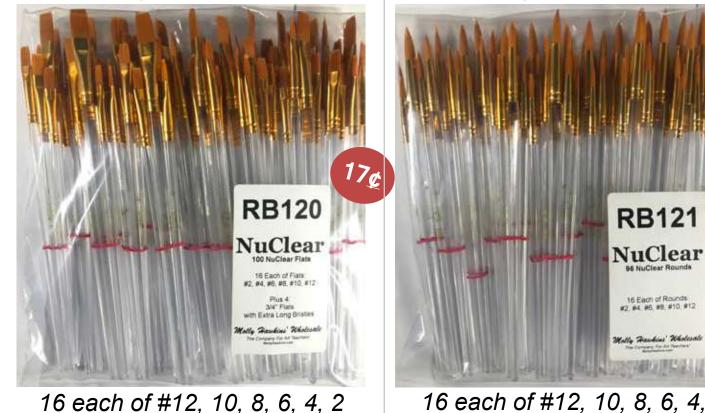

### Save These Materials...and SAVE \$\$\$! **Quality NuClear Brushes! RB120** 100 Flats **RB121** 96 Rounds \$17.00 \$17.00

16 each of #12, 10, 8, 6, 4, 2

**Quality Clear Acrylic Handles! Quality Taklon Bristles!** 