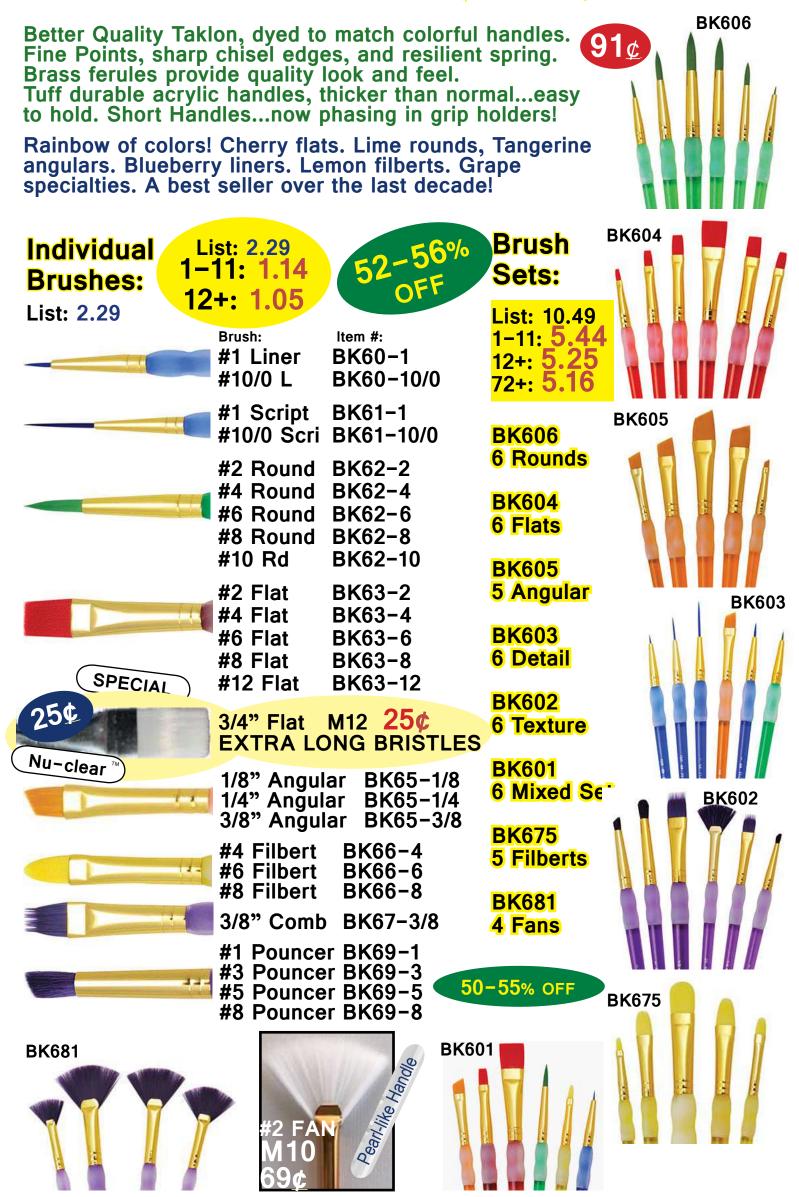

## Individual BIG FLATS

M401 1" Big Flat List 3.99 **1.59** M402 3/4" Big Flat List 3.39 1.35 M403 1/2" Big Flat List 2.69 1.08 3/8" Big Flat List 2.29 M404 .92

> **BIG FLATS Work Great With** Acrylics, Watercolors, **Tempera & Oils**