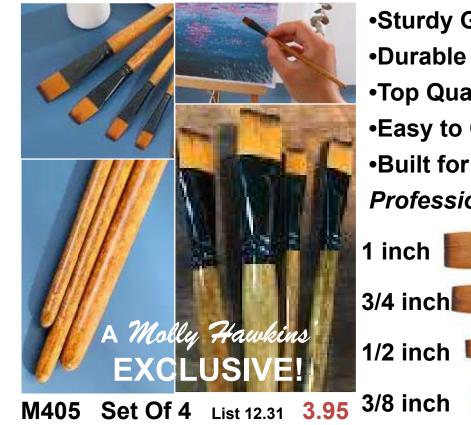

## American Students Deserve The Best! **Top Quality Professional Brushes At Special School Prices!**

Built To Last! Easy To Hold.

 Sturdy GORGEOUS Wood Handles! Durable Superb Quality Taklon!

- Top Quality Craftsmanship
- •Easy to Clean

SPECIAL INTRODUCTORY

PRICE

**60%** OFF

•Built for Repeat Usage. Professional Look & Performance!

8.5" Lona 8 3/8" Long 8.25" Long

**BIG FLATS SUPERPACK<sup>™</sup>** 42 Brushes, 10 each size Plus FREE M601 & M602

M406 42 Brushes List 123.10 36.99

## Individual BIG FLATS

M401 1" Big Flat List 3.99 **1.59** M402 3/4" Big Flat List 3.39 1.35 M403 1/2" Big Flat List 2.69 1.08 3/8" Big Flat List 2.29 M404 .92

> **BIG FLATS Work Great With** Acrylics, Watercolors, **Tempera & Oils**