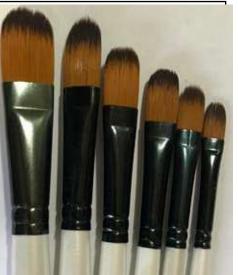

## SCHOOL™ BIG ROUNDS™

Sturdy GORGEOUS wood handles!
Durable Quality Taklon!
Top Quality Craftsmanship
Easy to Clean
Built for repeated usage.

Professional Look & performance!

## INDIVIDUAL BIG ROUNDS":

M512 #12 Big RoundM510 #10 Big RoundM508 #8 Big RoundM506 #6Big Round

| List 1.87 | .75 |
|-----------|-----|
| List 1.61 | .65 |
| List 1.44 | .58 |
| List 1.39 | .56 |

BIG ROUNDS WORK GREAT WITH WATERCOLORS, ACRYLICS, TEMPERAS, OILS