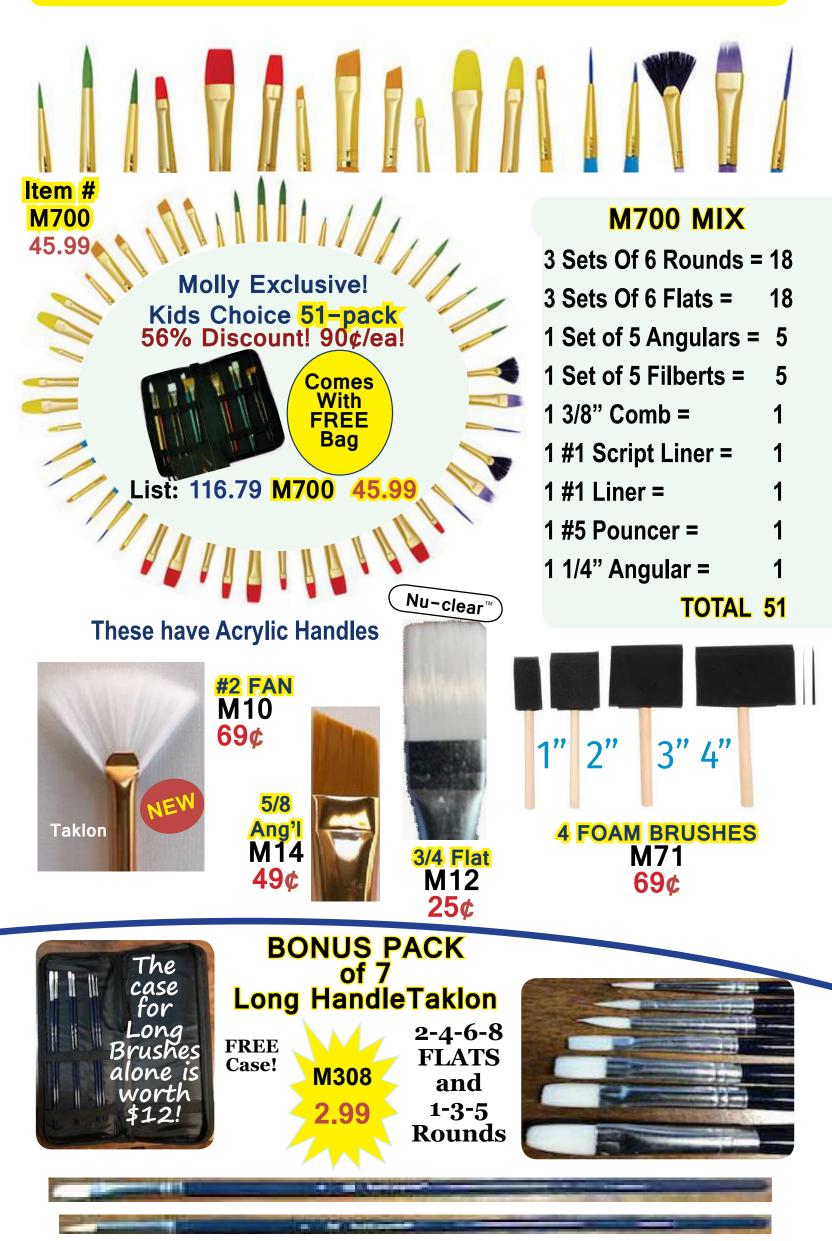

## BIG KIDS' CHOICE Acrylic Handles, Taklon Tips

BIG KIDS' CHOICE The ORIGINAL 51-Piece Set 45.99