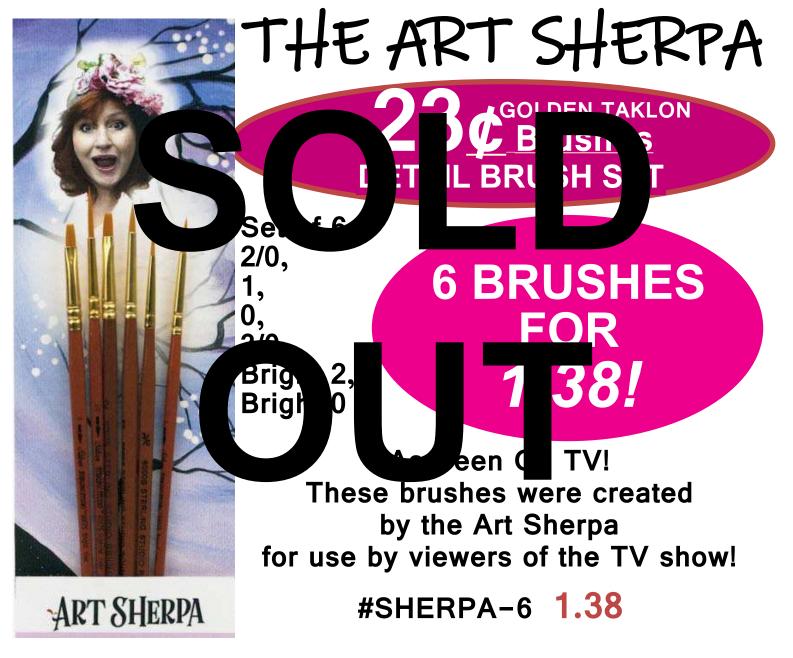

99 5 Flats 2-6-8-10-12 F3353 1.99



#### RGAINBARGAINBARGAINBARGA RGAINBA



### BOWEN **BARGAIN BRUSHES**

6 Rounds 2-4-6-8-10-12 **R3352** 2.49

6 Flats 2-4-6-8-10-12 F3352 2.49



#### RGAINBARGAINBARGAINBARGAIN BAR RARGA



6 Angulars 2-4-6-8-10-12 A3352 2.49

> **6** Filberts 2-4-6-8-10-12 **B3352**



2.49



**MIXED SET:** #12 FLAT **#10 ROUND #6 ANGULAR #8 FILBERT 20/0 SCRIPT LINER** M3390 2.29

RGAINBARGAINBARGAINB

**6 CANDY COLOR KIDS BRUSHES BW61** 1.24

# BARGAINBARGAINBARGAINBARGAINBARGAINBARGAIN





### Save These Materials...and SAVE \$\$\$! **Quality NuClear Brushes! RB120** 100 Flats **RB121** 96 Rounds \$17.00 \$17.00



16 each of #12, 10, 8, 6, 4, 2



**Quality Clear Acrylic Handles! Quality Taklon Bristles!** 

From YouTube's #1 Beginners acrylic painting channel



## The Art Sherpa #30 Long Handle Bright



THE ART SHERPA: Cinnamon Cooney is an artist and a YouTube sensation! She gives tutorials on her channel for beginner artists. BRIGHT BRUSH: This #30 tight stroke control Bright brush is an excellent tool to use when creating abstract designs, fine lines, or color blocking. The long red handle is comfortable to hold and ideal for easel creations. ACRYLICS: This brush can be paired with an assortment of acrylic paints, even heavybodied acrylics. It offers excellent paint and tip control, inspiring confidence. This brush has a stiff white tip and a beautiful long red handle for easel painting.

> List Price: 68.75 Amazon Price: 37.81

#SHERPA-30

9,99