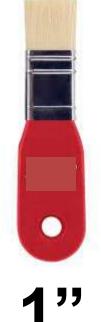

## The Art Sherpa #30 Long Handle Bright

THE ART SHERPA: Cinnamon Cooney is an artist and a YouTube sensation! She gives tutorials on her channel for beginner artists. BRIGHT BRUSH: This #30 tight stroke control Bright brush is an excellent tool to use when creating abstract designs, fine lines, or color blocking. The long red handle is comfortable to hold and ideal for easel creations. ACRYLICS: This brush can be paired with an assortment of acrylic paints, even heavybodied acrylics. It offers excellent paint and tip control, inspiring confidence. This brush has a stiff white tip and a beautiful long red handle for easel painting.