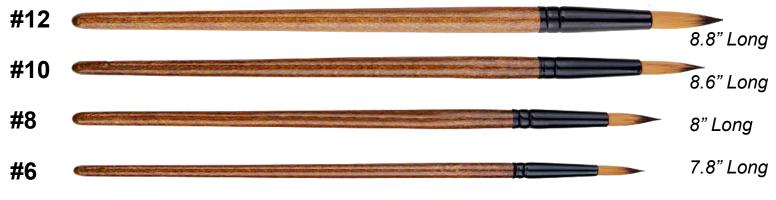

## SCHOOL™ BIG ROUNDS™

Sturdy GORGEOUS wood handles!
Durable Quality Taklon!
Top Quality Craftsmanship
Easy to Clean
Built for repeated usage.

Professional Look & performance!

## INDIVIDUAL BIG ROUNDS":

M512 #12 Big RoundM510 #10 Big RoundM508 #8 Big RoundM506 #6Big Round

| List 1.87 | .75 |
|-----------|-----|
| List 1.61 | .65 |
| List 1.44 | .58 |
| List 1.39 | .56 |

BIG ROUNDS WORK GREAT WITH WATERCOLORS, ACRYLICS, TEMPERAS, OILS