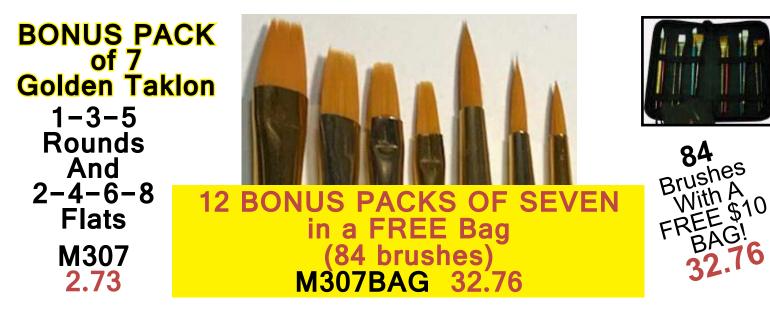

## **BARGAINBARGAINBARGAINBARGAIN BRUSHEBRUSHEBRUSHEBRUSHES** BOWEN

BARGAIN BRUSHES

5 Rounds 2-6-8-10-12 R3353 1.99 5 Flats 2-6-8-10-12 F3353 1.99

### BOWEN **BARGAIN BRUSHES**

6 Rounds 2-4-6-8-10-12 **R3352** 2.49

6 Flats 2-4-6-8-10-12 F3352 2.49

#### RGAINBARGAINBARGAINBARGAIN BAR RARGA

6 Angulars 2-4-6-8-10-12 A3352 2.49

> **6** Filberts 2-4-6-8-10-12 **B3352**

2.49

**MIXED SET:** #12 FLAT **#10 ROUND #6 ANGULAR #8 FILBERT 20/0 SCRIPT LINER** M3390 2.29

RGAINBARGAINBARGAINB

**6 CANDY COLOR KIDS BRUSHES BW61** 1.24