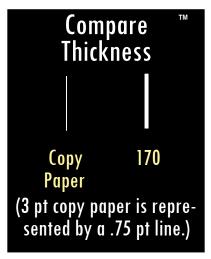

## Molly's Magnificent SCHOOL **170**-Ib SUPER DRAWING PAPER

Unique Finish!

Go To paper for drawing pencils, colored pencils and charcoal. Markers and brush pens are lovely on it. You can certainly paint on it!