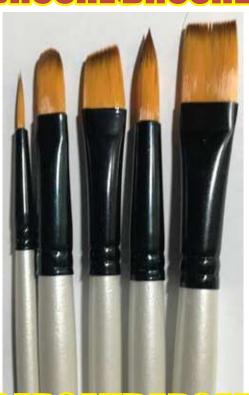

# Molly Hawkins SCHOOL BIG ROUNDS \*\*The state of the state

- •Sturdy GORGEOUS wood handles!
- •Durable Quality Taklon!
- Top Quality Craftsmanship
- Easy to Clean
- •Built for repeated usage.

Professional Look & performance!

M502 Set Of 4 List 6.31 2.49

#### **BIG ROUNDS SUPERPACK**

40 Brushes, 10 each size

M501 40 Brushes List 63.10 18.95

#### INDIVIDUAL BIG ROUNDS™:

| M512 | #12 Big Round | List 1.87 | .75 |
|------|---------------|-----------|-----|
| M510 | #10 Big Round | List 1.61 | .65 |
| M508 | #8 Big Round  | List 1.44 | .58 |
| M506 | #6Big Round   | List 1.39 | .56 |

BIG ROUNDS WORK GREAT WITH WATERCOLORS, ACRYLICS, TEMPERAS, OILS