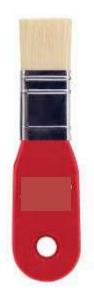

#### The Art Sherpa #30 Long Handle Bright

THE ART SHERPA: Cinnamon Cooney is an artist and a YouTube sensation! She gives tutorials on her channel for beginner artists. BRIGHT BRUSH: This #30 tight stroke control Bright brush is an excellent tool to use when creating abstract designs, fine lines, or color blocking. The long red handle is comfortable to hold and ideal for easel creations. ACRYLICS: This brush can be paired with an assortment of acrylic paints, even heavybodied acrylics. It offers excellent paint and tip control, inspiring confidence.

This brush has a stiff white tip and a beautiful long red handle for easel painting.

List Price: 68.75 Amazon Price: 37.81

#SHERPA-30

9.99