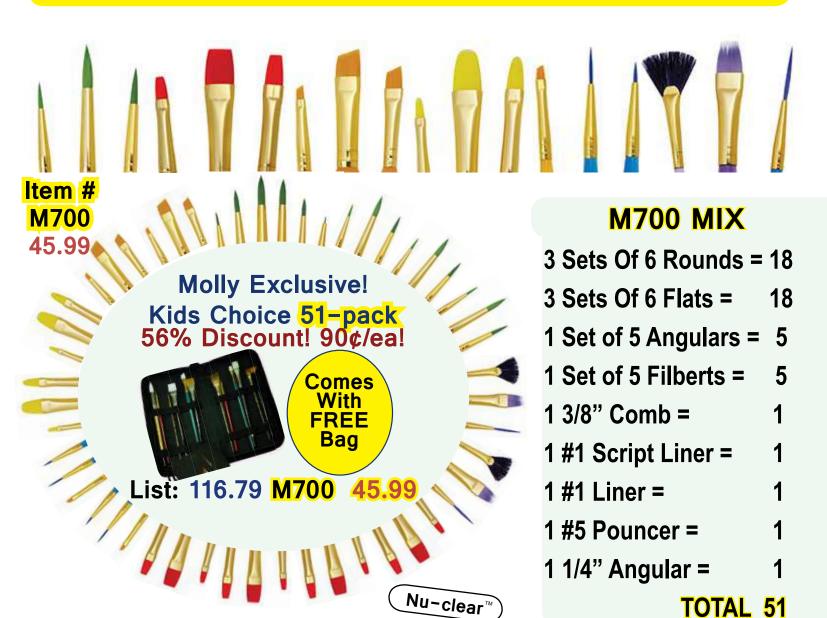

#2 Round

#8 Round

#10 Rd

#2 Flat

#4 Flat

#6 Flat

#8 Flat

#12 Flat

1/4" Angular

3/8" Angular

#4 Filbert

#6 Filbert

#8 Filbert

BK60-1 BK60-10/0

Item #:

BK61-1

BK62-2

BK62-8

BK63-2

BK63-4

BK63-6

BK63-8

BK63-12

BK66-4

BK66-6

BK66-8

BK62-10

#10/0 Scri BK61-10/0

#4 Round BK62-4

#6 Round BK62-6

**BK606** 

**BK603** 