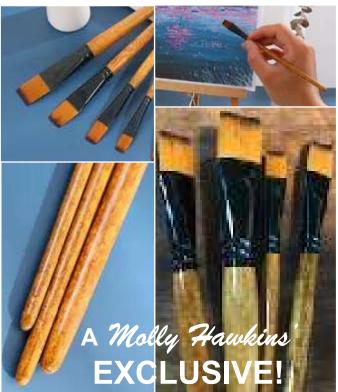

#### American Students Deserve The Best!

Top Quality Professional Brushes At Special School Prices!

Built To Last! Easy To Hold.

- •Sturdy GORGEOUS Wood Handles!
- •Durable Superb Quality Taklon!
- Top Quality Craftsmanship
- Easy to Clean
- •Built for Repeat Usage.

Professional Look & Performance!

1 inch

8.5" Long

3/4 inch

8 3/8" Long

1/2 inch

8.25" Long

M405 Set Of 4 List 12.31 3.95 3/8 inch

#### Individual BIG FLATS:

M401 1" Big Flat List 3.99 1.59 M402 3/4" Big Flat List 3.39 1.35 M403 1/2" Big Flat List 2.69 1.08 M404 3/8" Big Flat List 2.29 .92

BIG FLATS Work Great With Acrylics, Watercolors, Tempera & Oils