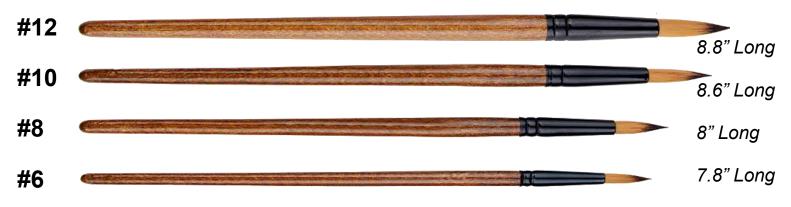

# Molly Hawkins SCHOOL BIG ROUNDS \*\*The state of the state

- •Sturdy GORGEOUS wood handles!
- •Durable Quality Taklon!
- Top Quality Craftsmanship
- Easy to Clean
- •Built for repeated usage.

Professional Look & performance!

#### INDIVIDUAL BIG ROUNDS™:

| M512 | #12 Big Round | List 1.87 | .75 |
|------|---------------|-----------|-----|
| M510 | #10 Big Round | List 1.61 | .65 |
| M508 | #8 Big Round  | List 1.44 | .58 |
| M506 | #6Big Round   | List 1.39 | .56 |

BIG ROUNDS WORK GREAT WITH WATERCOLORS, ACRYLICS, TEMPERAS, OILS