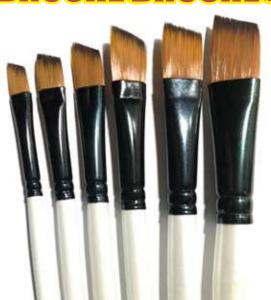

### **BIG FLATS**

INSPIRES CONFIDENCE

#### American Students Deserve The Best!

Top Quality Professional Brushes At Special School Prices!

Built To Last! Easy To Hold.

- •Sturdy GORGEOUS Wood Handles!
- •Durable Superb Quality Taklon!
- Top Quality Craftsmanship
- Easy to Clean
- •Built for Repeat Usage.

Professional Look & Performance!

1 inch

8.5" Long

3/4 inch

8 3/8" Long

1/2 inch

8.25" Long

M405 Set Of 4 List 12.31 3.95 3/8 inch

#### Individual BIG FLATS:

M401 1" Big Flat List 3.99 1.59 M402 3/4" Big Flat List 3.39 1.35 M403 1/2" Big Flat List 2.69 1.08 M404 3/8" Big Flat List 2.29 .92

BIG FLATS Work Great With Acrylics, Watercolors, Tempera & Oils