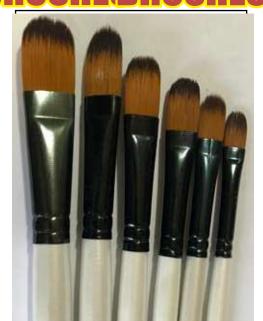

#### **BIG FLATS SUPERPACK™**

42 Brushes, 10 each size Plus FREE M601 & M602

M406 42 Brushes List 123.10 36.99

#### Individual BIG FLATS:

M401 1" Big Flat List 3.99 1.59 M402 3/4" Big Flat List 3.39 1.35 M403 1/2" Big Flat List 2.69 1.08 M404 3/8" Big Flat List 2.29 .92

BIG FLATS Work Great With Acrylics, Watercolors, Tempera & Oils

SPECIAL INTRODUCTORY PRICE

> 60% OFF

8" Long

1.5" X-WIDE M601 1.99

2.25" X-WIDE M602 2.39