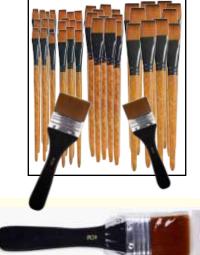

#### **BIG FLATS SUPERPACK™**

42 Brushes, 10 each size Plus FREE M601 & M602

M406 42 Brushes List 123.10 36.99

#### Individual BIG FLATS:

M401 1" Big Flat List 3.99 1.59 M402 3/4" Big Flat List 3.39 1.35 M403 1/2" Big Flat List 2.69 1.08 M404 3/8" Big Flat List 2.29 .92

BIG FLATS Work Great With Acrylics, Watercolors, Tempera & Oils