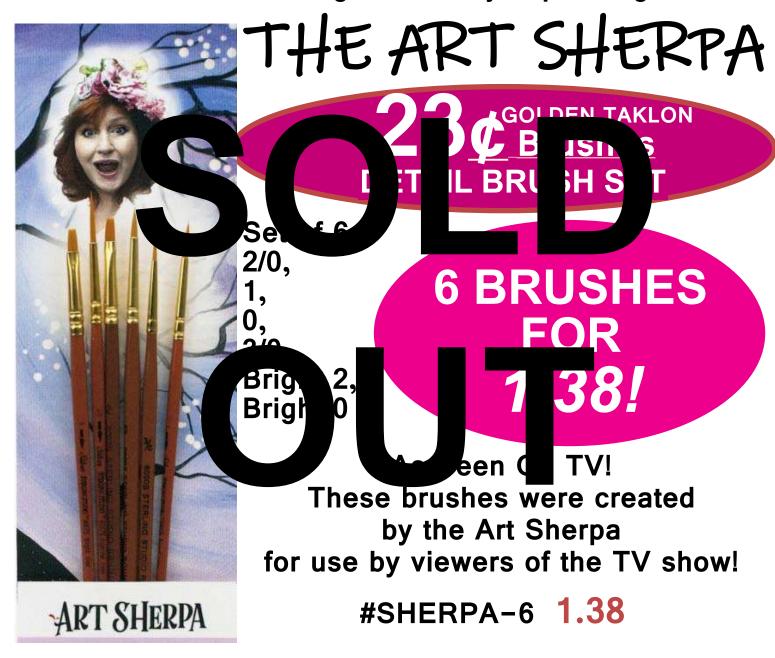

#### The Art Sherpa #30 Long Handle Bright

THE ART SHERPA: Cinnamon Cooney is an artist and a YouTube sensation! She gives tutorials on her channel for beginner artists. BRIGHT BRUSH: This #30 tight stroke control Bright brush is an excellent tool to use when creating abstract designs, fine lines, or color blocking. The long red handle is comfortable to hold and ideal for easel creations. ACRYLICS: This brush can be paired with an assortment of acrylic paints, even heavybodied acrylics. It offers excellent paint and tip control, inspiring confidence.

This brush has a stiff white tip and a beautiful long red handle for easel painting.

List Price: 68.75 Amazon Price: 37.81

#SHERPA-30

9.99