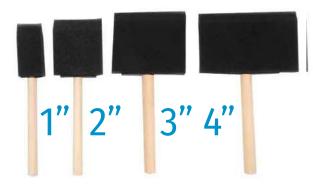

Brush: #1 Liner #10/0 L

#1 Script

#2 Round

#8 Round

#10 Rd

#2 Flat

#4 Flat

#6 Flat

#8 Flat

#12 Flat

1/4" Angular

3/8" Angular

#4 Filbert

#6 Filbert

#8 Filbert

BK60-1 BK60-10/0

Item #:

BK61-1

BK62-2

BK62-8

BK63-2

BK63-4

BK63-6

BK63-8

BK63-12

BK66-4

BK66-6

BK66-8

BK62-10

#10/0 Scri BK61-10/0

#4 Round BK62-4

#6 Round BK62-6

**BK606** 















**BK603** 

SPECIAL 25\$

Nu-clear

3/4" Flat M12 25¢ **EXTRA LONG BRISTLES** 

1/8" Angular BK65-1/8

BK65-1/4 BK65-3/8

**BK601** 

6 Mixed Sε

**BK601** 

**BK675** 5 Filberts

**BK681** 4 Fans



3/8" Comb BK67-3/8 #1 Pouncer BK69-1 #3 Pouncer BK69-3

#5 Pouncer BK69-5 #8 Pouncer BK69-8

50-55% OFF











#2 FAN M10 69¢

**These have Acrylic Handles** 

<mark>5/8</mark> Angʻl M 14 49¢





3/4 Flat M12 25¢



4 FOAM BRUSHES M71 69¢



#### BONUS PACK of 7 Long HandleTaklon

FREE Case!



2-4-6-8 FLATS and 1-3-5 Rounds



BONUS PACK
of 7
Golden Taklon
1-3-5
Rounds
And
2-4-6-8

Flats M307 2.73



12 BONUS PACKS OF SEVEN in a FREE Bag (84 brushes) M307BAG 32.76



Brushes With \$10 FREE \$10 32.76

## GESSO BRUSHES



G3 2.99



**\_\_** G2 1.99



G1 1.39

#### BARGAINBARGAINBARGAINBARGAINBARGAIN BRUSHEBRUSHEBRUSHEBRUSHEBBUSHEBRUSHES



BOWEN BARGAIN BRUSHES

5 Rounds 2-6-8-10-12 R3353

1.99

5 Flats 2-6-8-10-12 F3353 1.99



#### BARGAINBARGAINBARGAINBARGAINBARGAIN BRUSHEBRUSHEBRUSHEBRUSHEBRUSHEBRUSHES



#### BOWEN BARGAIN BRUSHES

6 Rounds 2-4-6-8-10-12 **R3352** 

2.49

6 Flats 2-4-6-8-10-12 F3352 2.49



#### BARGAINBARGAINBARGAINBARGAINBARGAIN BRUSHEBRUSHEBRUSHEBRUSHEBRUSHEB



6 Angulars