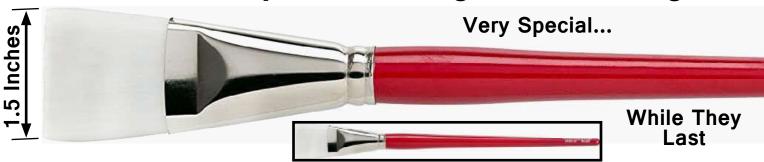

#### The Art Sherpa #30 Long Handle Bright

THE ART SHERPA: Cinnamon Cooney is an artist and a YouTube sensation! She gives tutorials on her channel for beginner artists. BRIGHT BRUSH: This #30 tight stroke control Bright brush is an excellent tool to use when creating abstract designs, fine lines, or color blocking. The long red handle is comfortable to hold and ideal for easel creations. ACRYLICS: This brush can be paired with an assortment of acrylic paints, even heavybodied acrylics. It offers excellent paint and tip control, inspiring confidence.

This brush has a stiff white tip and a beautiful long red handle for easel painting.

List Price: 68.75 Amazon Price: 37.81

#SHERPA-30

9.99