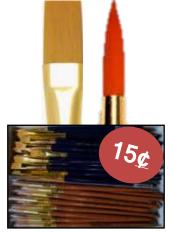

#### American Students Deserve The Best!

Top Quality Professional Brushes At Special School Prices!

Built To Last! Easy To Hold.

- •Sturdy GORGEOUS Wood Handles!
- •Durable Superb Quality Taklon!
- Top Quality Craftsmanship
- Easy to Clean
- •Built for Repeat Usage.

Professional Look & Performance!

1 inch

8.5" Long

3/4 inch

8 3/8" Long

1/2 inch

8.25" Long

M405 Set Of 4 List 12.31 3.95 3/8 inch

#### Individual BIG FLATS:

M401 1" Big Flat List 3.99 1.59 M402 3/4" Big Flat List 3.39 1.35 M403 1/2" Big Flat List 2.69 1.08 M404 3/8" Big Flat List 2.29 .92

BIG FLATS Work Great With Acrylics, Watercolors, Tempera & Oils